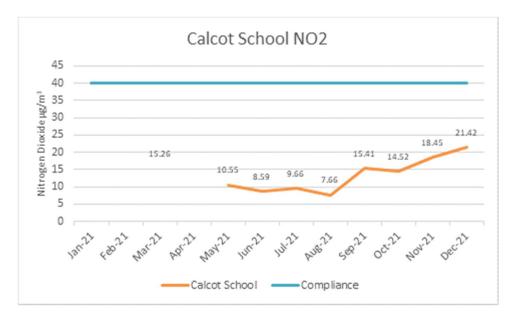

## Air Quality Data

|                                                                                       | Jan-21 | Feb-21 | Mar-21 | Apr-21 | May-<br>21 | Jun-21 | Jul-21 | Aug-<br>21 | Sep-<br>21 | Oct-21 | Nov-<br>21 | Dec-<br>21 |
|---------------------------------------------------------------------------------------|--------|--------|--------|--------|------------|--------|--------|------------|------------|--------|------------|------------|
| Calcot School                                                                         |        |        | 15.26  |        | 10.55      | 8.59   | 9.66   | 7.66       | 15.41      | 14.52  | 18.45      | 21.42      |
| *data not yet bias adjusted, blanks usually mean the tube was missing upon collection |        |        |        |        |            |        |        |            |            |        |            |            |